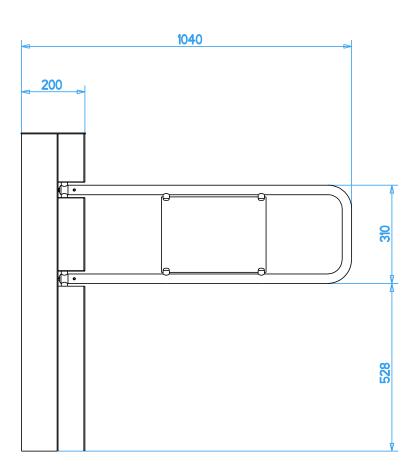

## **Motorized Flag Shutter**

PR 93 is a motorized flag shutter whose essentiality in raw material like stainless steel and its design make any entrance easy and secure at the same time. It may be used as an access control alone or combined with passages made with tripod turnstiles as an entrance for disabled or service for mono or bi-directional. Made in a supporting monolithic structure integrated by a motor which commands a rotating shutter in stainless steel.

## **Technical Features**

- Predisposition for the introduction of systems of recognition such as badge, proximity free hands, biometric etc,
- Accident prevention with motor push
- Emergency in any direction
- Custom made flag made in smoky finishing (optional)
- Command console with interphone implant (optional)
- Vocal synthesis communication to transit users (optional)
- arm that can be folded manually in the exit direction