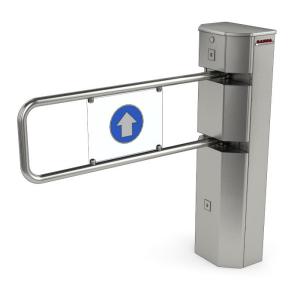

## **Motorized Flag Shutter**

PR 93 is a motorized flag shutter whose essentiality in raw material like stainless steel and its design make any entrance easy and secure at the same time. It may be used as an access control alone or combined with passages made with tripod turnstiles as an entrance for disabled or service for mono or bi-directional. Made in a supporting monolithic structure integrated by a motor which commands a rotating shutter in stainless steel.

## **Technical Features**

- Predisposition for the introduction of systems of recognition such as badge, proximity free hands, biometric etc,
- Accident prevention with motor push
- Emergency in any direction
- Custom made flag made in smoky finishing (optional)
- Command console with interphone implant (optional)
- Vocal synthesis communication to transit users (optional)
- arm that can be folded manually in the exit direction