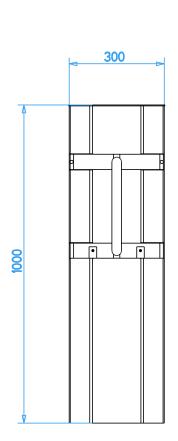

**Mechanical structure** 

Stainless steel AISI 304 or AISI 316

**Functions and operations** 

Temperature: -10°C/50°C

Humidity: 90%

Protection degree: IP44, IP65 on request

Weight

30 kg