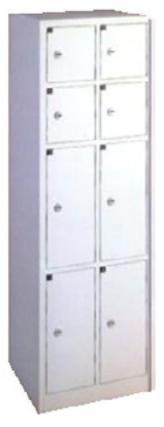

## **Technical specifications**

Display chest of drawers in steel sheet with self-management functioning, with mechanical memorization lock of the key profile.

Modular structure at 6-8-10 doors realized in an nonmagnetic material thickness 15 mm.

Useful for access in premises provided with metal objects detectors with the possibility of installing the product even near the metal detector.

ITALIAN DESIGN, INTERNATIONAL SECURITY.