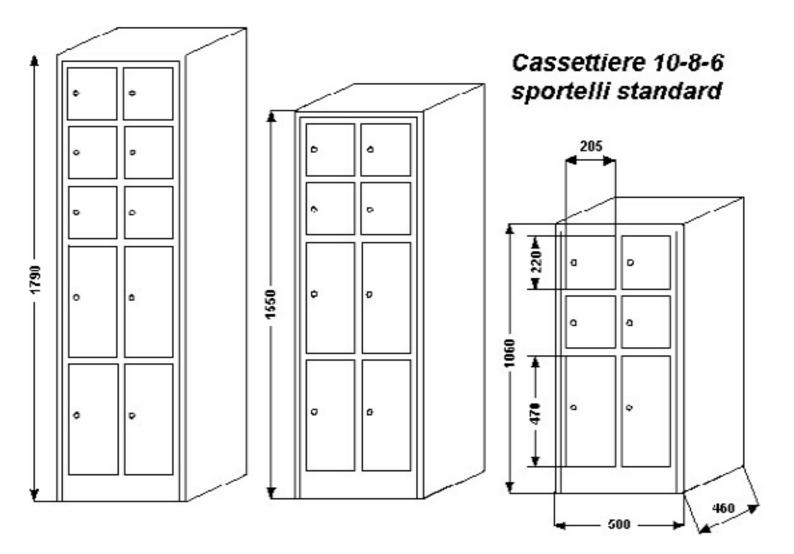

## **Technical specifications**

Display chest of drawers in steel sheet with self-management functioning, with mechanical memorization lock of the key profile.

Modular structure at 6-8-10 doors realized in an nonmagnetic material thickness 15 mm.