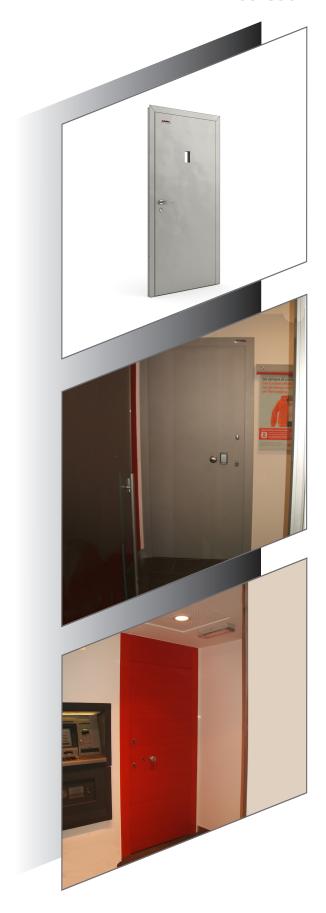

### **SECURITY DOOR LTS**

**ACCESSORIES** 

# SECURITY DOOR CERTIFIED CLASS 4

#### **STRUCTURE**

Carrying structure realized in galvanized steel profilesthickness20/10mm,integrated by internal horizontal supports realized with tubular tyres 50/60 mm X 2 mm and internal vertical supports in pressure folding sheet thickness 20/10 mm.

Internal and external covering with galvanized steel sheets thickness 20/10 mm.

- N. 1 mechanical lock with 3 points of closing.
- N. 1 security electropiston.
- N. 3 foldaway fasteners.

Security Certification class 4 obtained by getting through the tests provided for the rules UNI ENV 1627/2000, 1628/2000, 1630/2000.