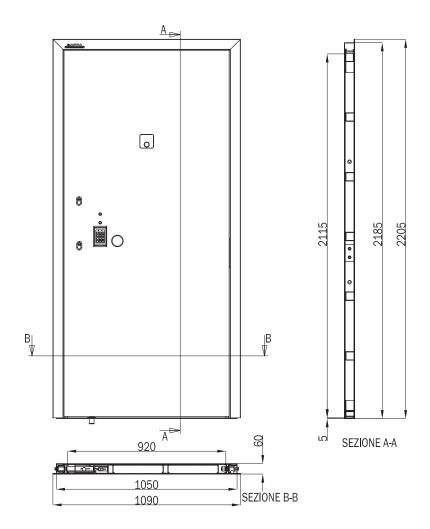

#### **TECHNICAL FEATURES**

#### **EXTERNAL OVERALL DIMENSIONS:**

- Width: 1050mm - Height: 2185 mm

#### **PASSAGE DIMENSIONS:**

- Width: 920 mm - Height: 2115 mm

#### **WEIGHT**

- Weight: 200 Kg