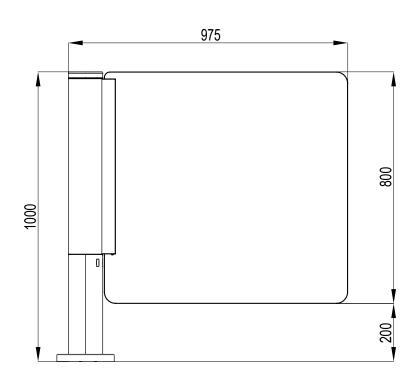

## **MECHANICAL STRUCTURE**

Frame: stainless steel AISI 304.

Door in tempered crystal 10 mm thick.

### **WEIGHT**

45 kg.