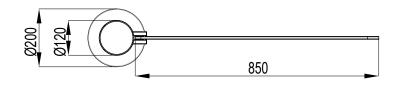

## **MECHANICAL STRUCTURE**

Frame: stainless steel AISI 304.

Door in tempered crystal 10 mm thick.