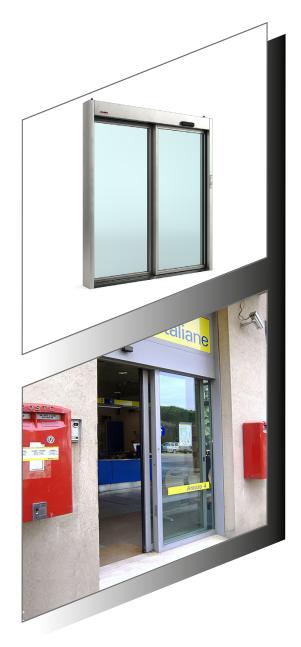

### MOTORIZED DOOR FOR ACCESS

**SECURSLIDE** is a special door since it combines the use of the traditional sliding door to excellent requirements of physical security and resistance to burglary and it is according to law for the disabled transit. It is a doorway realized with extremely thin profiles that leans on the existing floor. Elegant and easy to place anywhere with wide glazed double or single doors, really painstaking uprights for the fixing to the existing structures and it can be carried out in a painted version that can be dismantled with embossed finishing in RAL paints or on request (bright covering in inox, bronze, aluminium, etc).