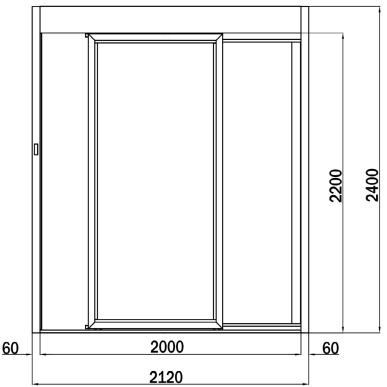

#### **DIMENSIONS AND WEIGHTS**

Dimensions: Height: 2400 mm Length: 2120 mm Width: 220 mm Passage dimensions: Height: 2200mm Width: 950 mm Weight: 450 Kg