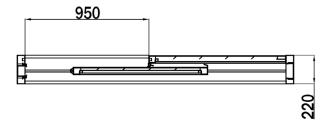

#### **DIMENSIONS AND WEIGHTS**

Dimensions: Height: 2400 mm Length: 2120 mm Width: 220 mm Passage dimensions: Height: 2200mm Width: 950 mm Weight: 450 Kg