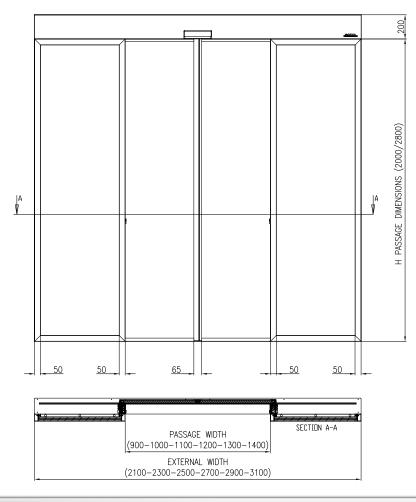

## **TECHNICAL FEATURES**

| Power Supply            | 220V +/- 10%, 50Hz                                                                                |                                         |  |
|-------------------------|---------------------------------------------------------------------------------------------------|-----------------------------------------|--|
| Maximum power<br>absorb | 150W                                                                                              |                                         |  |
| Working                 | - 10° C / 55° C                                                                                   |                                         |  |
| Temperature             |                                                                                                   |                                         |  |
| Backup Battery          | n.2 2,5Ah sealed lead-acid batteries to allow the right for functioning in case of lack of power. |                                         |  |
| Motors                  | n.1 24Vcc motor for reversible movement of the doors.                                             |                                         |  |
| Accident prevention     | accident prevention radar both inside and outside of the door                                     |                                         |  |
| Dimensions              | Total dimensions<br>(mm):                                                                         | Width 2100-2300-2500-<br>2700-2900-3100 |  |
|                         | Passage dimensions                                                                                | Height from 2000 to 2800                |  |
|                         | (mm):                                                                                             | Width 900-1000-1100-                    |  |
|                         |                                                                                                   | 1200-1300-1400                          |  |
| Weight                  | 600 - 900 Kg                                                                                      |                                         |  |
| MCBF                    | 2 yrs. or 1 000 000 passages if the ordinary                                                      |                                         |  |
|                         | maintenance is properly applied.                                                                  |                                         |  |
| MTTR                    | 1 h                                                                                               |                                         |  |
| CE                      | In compliance with European Directives                                                            |                                         |  |
|                         |                                                                                                   |                                         |  |